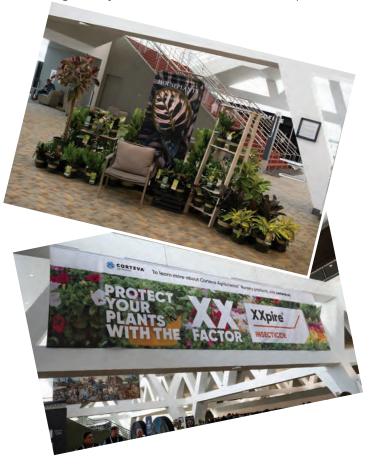

## **BANNER & CLING SPONSORSHIPS**

Placements for banners and clings are limited and are available in all shapes and sizes; exhibitors interested in these sponsorships should call **410-296-6959** or email **kelly@mants.com** for pricing and available locations.

- RECOGNITION BANNERS 4
- FLOOR, WALL and ESCALATOR CLINGS<sup>5</sup>
- ESCALATOR HANDRAIL WRAPS<sup>5</sup>
- STAIR WRAP: PRATT REGISTRATIO SOLD
- STAIR WRAP: CHARLES STREET LC PENDING

# PRODUCT DISPLAY AREAS

Enhance your visibility • Complement your display Want to enhance your visibility and broaden your reach? MANTS has a limited number of well-traveled, public facing areas around the convention center available to complement your show floor display. Please call for location availability and pricing.